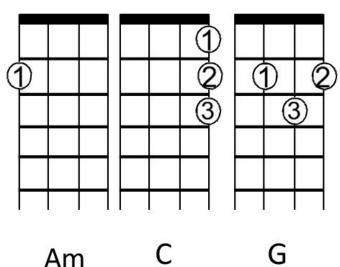

## Shake it Off—Taylor Swift

Intro-G

Am

I stay out too late

C

Got nothing in my brain

G

That's what people say, mmm That's what people say, mmm

Am

I go on too many dates

C

But I can't make 'em stay

G

At least that's what people say, mmm That's what people say, mmm

Am

But I keep cruisin'

C

Can't stop won't stop moving

G

It's like I got this music in my mind Saying it's gonna be alright

Am

Cause the players gonna play, play, play, play, play, C

And the haters gonna hate, hate, hate, hate baby

I'm just gonna shake, shake, shake, shake, shake Shake it off, I shake it off

Am

Heart breakers gonna break, break, break, break, break

And the fakers gonna fake, fake, fake, fake, fake baby

I'm just gonna shake, shake, shake, shake, shake Shake it off, I shake it off