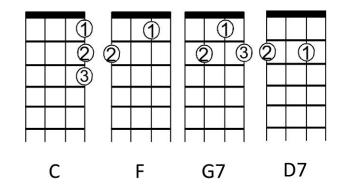

## Here Comes the Sun— The Beatles

[Intro]

C C F G7 x2

[Chorus]

C

Here comes the sun

F

Here comes the sun

С

And I say its all right

[Verse 1]

C F G7
Little dar - ling, its been a long, cold, lonely winter
C F G7
Little dar - ling it feels like years since its been here

[Chorus 2]

C

Here comes the sun

F

יט

Here comes the sun

C

And I say it's all right

[Verse 2]

C F G7
Little dar - ling, the smile's returning to their faces,

Little dar - ling, it seems like years since its been here

[Chorus 3]

С

Here comes the sun

F D

Here comes the sun

C

And I say it's all right

[Bridge]

**A** ----6----3------x5
Sun, sun, here it comes x5

G7

Its all right

[Verse 3]

C F G7

Little dar - ling, I feel that ice is slowly melting,

C F G7
Little dar - ling, it seems like years since its been clear

[Chorus 4]

Ċ

Here comes the sun

D7

Here comes the sun

С

And I say it's all right

[Chorus 5]

C

Here comes the sun.

F D7

Here comes the sun

Its alright

С