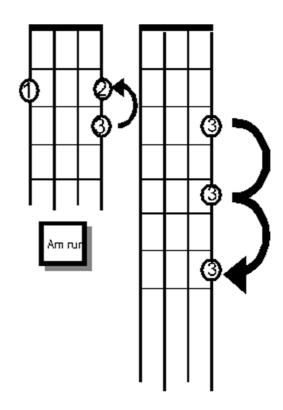

## Verse

G G D D | Am Am Am Am Am |

GGDD|CCCC|

# **Chorus**

G G D D | Am run

G G D D | C run |